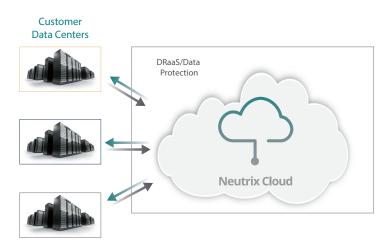

#### FLEXIBILITY

Multi-cloud, multi-availability zone, multi-protocol Neutrix Cloud makes it easier than ever to centralize your data and provide simultaneous access to multiple public cloud services. Run enterprise applications natively in your virtual private cloud while utilizing adjacent enterprise class storage. InfiniBox owners can easily implement Disaster Recovery as a Service (DRaaS) with Neutrix Cloud as the target for replication.

#### On-demand disaster recovery for InfiniBox users