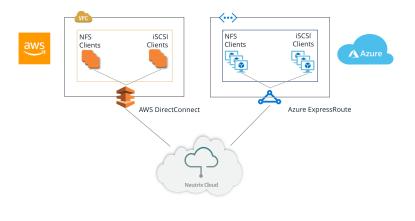

#### FLEXIBILITY

Multi-cloud, multi-availability zone, multi-protocol Neutrix Cloud makes it easier than ever to centralize your data and provide simultaneous access to multiple public cloud services. Run enterprise applications natively in your virtual private cloud while utilizing adjacent enterprise class storage. InfiniBox owners can easily implement Disaster Recovery as a Service (DRaaS) with Neutrix Cloud as the target for replication.

#### Easily on-ramp existing data for multicloud workload deployment

Your data is safe and secure in a sovereign cloud while applications can be moved between compute clouds for the best available pricing