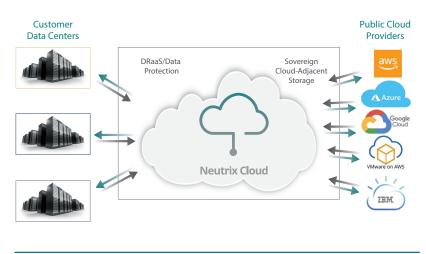

#### FLEXIBILITY

Multi-cloud, multi-availability zone, multi-protocol Neutrix Cloud makes it easier than ever to centralize your data and provide simultaneous access to multiple public cloud services. Run enterprise applications natively in your virtual private cloud while utilizing adjacent enterprise class storage. InfiniBox owners can easily implement Disaster Recovery as a Service (DRaaS) with Neutrix Cloud as the target for replication.

## **DATA PROTECTION**

Using the Infinidat technology foundation, including InfiniRaid<sup>®</sup>, your data is proactively secured and constantly checked for integrity to insure the highest levels of data reliability.

#### Easily on-ramp existing data for multicloud workload deployment

Your data is safe and secure in a sovereign cloud while applications can be moved between compute clouds for the best available pricing

#### On-demand disaster recovery for InfiniBox users