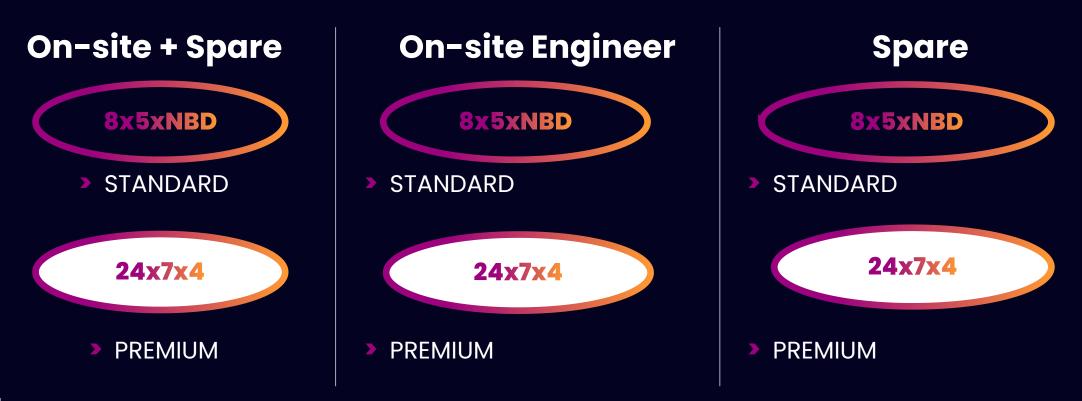

#### **(** Types of Tokens

Standard 8x5x4hrs' Via Phone and Email

7x24x4hrs' Via Phone and Email

- 10 Woking days Advance Notice is required for onsite Engineer Services
- Onsite service will only be arranged after completion of level 1 troubleshooting via phone and email, with confirmation from engineer.
- Appliance must have valid vendor maintenance
- Spare loaner not provided