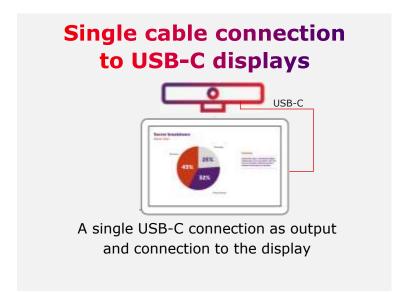

# Compatible with input dongle

Enable the use of wired room dock for devices that do not support USB-C DP Alt mode