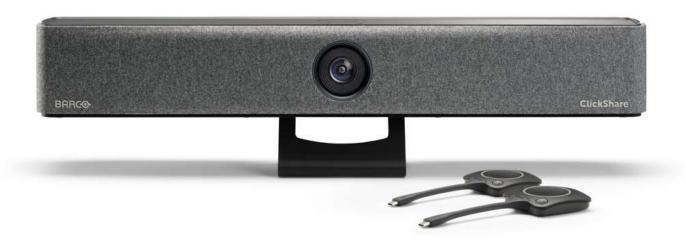

# **ClickShare** Video Bar



All in one solution for wireless conferencing



Crystal-clear, highquality stereo audio



Advanced AI-powered 4K camera



**SmartCare** included





## ClickShare Bar Pro

Premium ClickShare video bar for engaging, effortless wireless conferencing

## ClickShare Bar Core

ClickShare video bar for engaging, effortless wireless conferencing



## **ClickShare Bar Pro**

Premium ClickShare video bar for engaging, effortless wireless conferencing



Crystal-clear, high-quality stereo\* audio

Advanced AI-powered 4K camera

Wired roomdock for 4K content sharing and alternative connectivity

Advanced interactivity: touchback, annotation and blackboarding



Carbon-neutral\*\*

\*Available mid 2024 \*\*Carbon-neutral label targeted for end Q1 2024



## O

## **Makes your life easy**

- Connect in less than 7 sec
- Zero learning curve
- Wireless/no cables
- Smart meeting flows
- Advanced sharing
- Button/App
- Screen mirroring



### **Empowers you**

- 2 sources on screen
- ConferenceView
- Advanced AI: Group/Speaker framing, composition view
- Advanced audio: 6x MEMS microphones, Stereo\* speaker
- Audio AI: Background noise reduction

# Built around you

- BYOM/BYOD
- Interoperable with all UC&C platforms
- Connectivity (in-/outputs