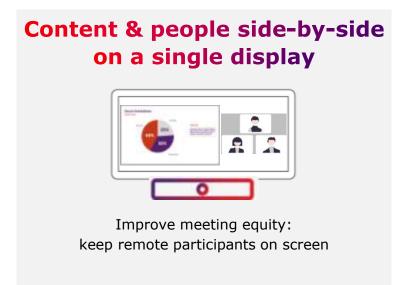

## **Support for dual screen**\*

With dual screen support, you can improve meeting equity by keeping remote participants on screen