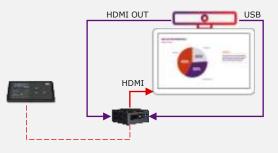

# Wired room dock\* for conferencing

While wireless conferencing delivers a simple and cable free user experience there are some reservations to purely rely on the wireless approach