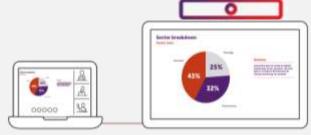

## **Support for dual screen**\*

With dual screen support, you can improve meeting equity by keeping remote participants on screen