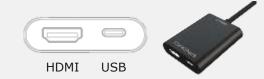

# Compatible with input dongle

Enable the use of wired room dock for devices that do not support USB-C DP Alt mode