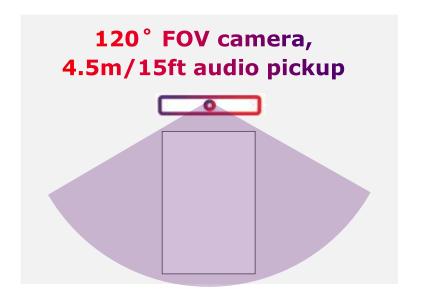

### **Empowers you**

- 2 sources on screen
- ConferenceView
- Advanced AI: Group/Speaker framing, composition view
- Advanced audio: 6x MEMS microphones, Stereo\* speaker
- Audio AI: Background noise reduction

#### **Empowers you**

- Crystal-clear, natural comm
- ConferenceView
- Advanced AI
- Advanced audio: 6x MEMS microphones, Stereo\* speaker
- Audio AI: Background noise reduction