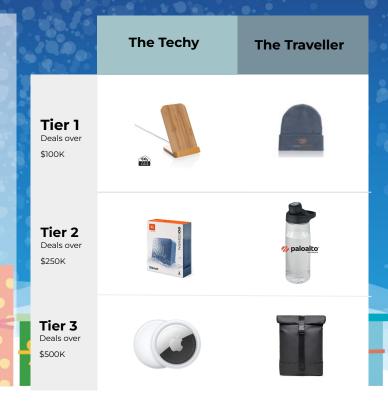

# **Choose your Prize!**

# How it works

Partner representatives in EMEA & LATAM with approved **SASE** deal registrations will be able to claim prizes depending on the value of the deal. There are 3 tiers of **prizes:** over \$100k, \$250k, \$500k. Please refer to the chart to see the options.